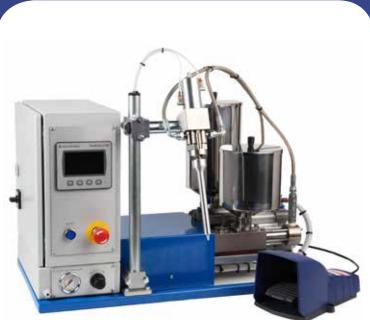

## TWINFLOW LC50FR TWINFLOW LC120FR

The featured LC50FR and LC120FR fixed ratio metering, mixing and dispensing machines are digitally controlled utilising PLC, HMI touch screen technology enabling a wide range of electrical accessories and easy robot interface. Our latest parallel drive system ensures consistent processing of materials with either high mix ratio and/or differing viscosities. This new development engineered with Fluid Research's 'Posiload' positive displacement metering pump technology, ensures repeatable, accurate volumetric metering, mixing and dispensing of low to medium viscosity or thixotropic two part resin systems. Examples of which are epoxies, polyurethanes, silicones, adhesives or potting compounds.

This compact machine is simplistic in its format and flexible in its design to accommodate a range of optional extras to suit the wide range of available resins and differing customer application needs.

The LC50FR is capable of dispensing (depending on ratio) mixed material from 1 to 50cc. The LC50FR will dispense from 5 to 120cc to within +/-1% volumetric accuracy. The LC50FR is a low cost investment and an economical solution to what is often inefficient and hazardous process. The Twinflow FR pneumatically driven series is available in analogue and digitally controlled options.

TWINFLOW LC120FR

# Technical Specification

|                 | STANDARD FEATURES                                                                                                                                                                                                                                                      | STANDARD OPTIONS                                                                                                                                                                                                                                                                                                                                                                                                                                                                                          |
|-----------------|------------------------------------------------------------------------------------------------------------------------------------------------------------------------------------------------------------------------------------------------------------------------|-----------------------------------------------------------------------------------------------------------------------------------------------------------------------------------------------------------------------------------------------------------------------------------------------------------------------------------------------------------------------------------------------------------------------------------------------------------------------------------------------------------|
| EQUIPMENT       | LC50FR / LC120FR                                                                                                                                                                                                                                                       | LC50FR / LC120FR                                                                                                                                                                                                                                                                                                                                                                                                                                                                                          |
| Reservoir Tanks | <ul> <li>10 Ltr SS tank with clamped, sealed lid<br/>and moisture trap</li> <li>5 Ltr SS tank with clamped, sealed lid<br/>and moisture trap</li> <li>3 Ltr SS tank with clamped, sealed lid<br/>and moisture trap</li> <li>7L litre polyethylene reservoir</li> </ul> | <ul> <li>Low level sensor with visual and audible alarm</li> <li>Tank stirrer electric, control on HMI</li> <li>Tank stirrer pneumatic</li> <li>Tank heater with built in thermostat and power cable</li> </ul>                                                                                                                                                                                                                                                                                           |
| Metering Pumps  | <ul> <li>Part 'A' 'Posiload' pump is EN40 anti-<br/>abrasive pump tube and glass filled<br/>nylon piston.</li> <li>Part 'B' pump 303 stainless steel pump<br/>tube</li> </ul>                                                                                          | <ul> <li>Part B 'Posiload' pump EN40 anti-abrasive<br/>pump tube and glass filled nylon piston</li> </ul>                                                                                                                                                                                                                                                                                                                                                                                                 |
| Mixing Head     | • Twinmixer 1/4BSP stainless steel 5/5 port machine mounted                                                                                                                                                                                                            | <ul> <li>Hand held, trigger operated</li> <li>5/3 or 5/3/5/ ported</li> <li>Ratio check blocks</li> <li>Seal cap</li> </ul>                                                                                                                                                                                                                                                                                                                                                                               |
| Hoses           | • Standard length x 1/8 or 1/4 or 3/8 or<br>1/2 inch bore PTFE lined stainless steel<br>braided, m/s end fittings, from pump to<br>machine mounted mixer                                                                                                               |                                                                                                                                                                                                                                                                                                                                                                                                                                                                                                           |
| Machine Control | <ul> <li>PLC, HMI touch screen</li> <li>Shot size adjustment via slide and lock<br/>limit switch</li> <li>Foot pedal actuation, full shot</li> </ul>                                                                                                                   | <ul> <li>Anti -gel timer on HMI</li> <li>Shot counter repeater on HMI</li> <li>Operator shot size control, machine returns to rest</li> <li>Stalled shot, pumps set to continuous cycle but stalled against closed Twinmixer, opened with foot pedal or trigger if hand held option</li> <li>LSA shot size control, limit switch on movable lead-screw</li> <li>Kinecheck shot speed control</li> <li>Re-circulation after NRV back to reservoir</li> <li>Service kit for pump and mixing head</li> </ul> |